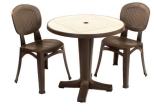

Creta Wicker Chair

The Marte 78 table is finished in coffee and sports the 'Ravenna' mosaic style f and which makes the tal pedestal leg adds to th table. It is shown here w wicker effect backs, but

| foil on the top that will not peel off  Ible stain and scratch resistant. The  In the charm of this little resin bistro  In the Elba compact chairs with  In other options are available. | TIM |
|-------------------------------------------------------------------------------------------------------------------------------------------------------------------------------------------|-----|
| o uner op nons are available.                                                                                                                                                             | •   |