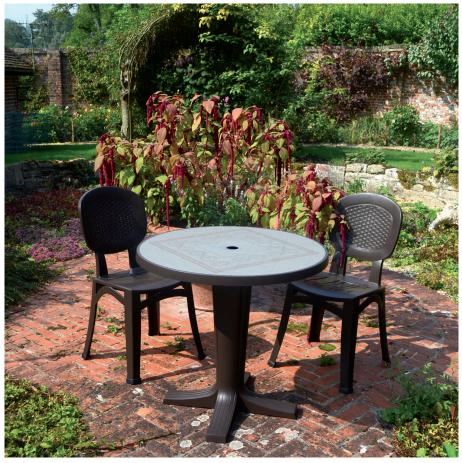

Creta Wicker Chair

The Marte 78 table is finished in coffee and sports the 'Ravenna' mosaic style f and which makes the tal pedestal leg adds to th table. It is shown here w wicker effect backs, but

| foil on the top that will not peel off  Ible stain and scratch resistant. The  In the charm of this little resin bistro  In the Elba compact chairs with  In other options are available. | TIM |
|-------------------------------------------------------------------------------------------------------------------------------------------------------------------------------------------|-----|
| o uner op nons are available.                                                                                                                                                             | •   |