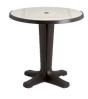

Creta Wicker Chair

The Marte 78 table is finished in coffee and sports the 'Ravenna' mosaic style f and which makes the tal pedestal leg adds to th table. It is shown here w wicker effect backs, but

| foil on the top that will not peel off  Ible stain and scratch resistant. The  In the charm of this little resin bistro  In the Elba compact chairs with  In other options are available. | TIM |
|-------------------------------------------------------------------------------------------------------------------------------------------------------------------------------------------|-----|
| o uner op nons are available.                                                                                                                                                             | •   |

| Product Code                   | ND/050        |             |    | Marte 78 Table |
|--------------------------------|---------------|-------------|----|----------------|
| Colour                         | Coffee        |             |    |                |
| Barcode                        | 8010352078574 |             |    |                |
| Weight (kgs.)                  | Product. (    | <b>3.4</b>  |    | Gross, 7.7     |
| Product Dimensions             | H. 73         | W. 78       | D. | 78             |
| Seat Dimensions                | H,            | W.          | D. |                |
| Carton Dimensions              | H. 82         | W. 82       | D. | 14             |
| Materials & Features           |               | Chair Optio | hs |                |
| Resin                          |               | Beta, Delta | а  |                |
| Ravenna Design Supa Top        | 9             | Creta Wicke | er |                |
| Adjustable Feet                |               | Elba Wicker |    |                |
| Can be left out all year round |               |             |    |                |